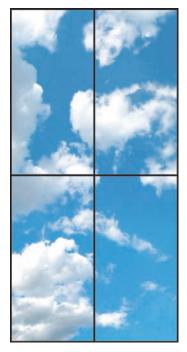

#### BIG SKY

Our Big Sky collection takes Decorative Diffusers to the next level by spreading huge images over two, three, four, or six panels. All of our Clouds designs are available in this format as well. Please note that the Bougainvilleas design is available as a single diffuser in our Flowers & Grapevines range.

Bougainvilleas 4

Oceanview 2

Bougainvilleas 2

#### BIG SKY continued

Bougainvilleas 6

Bougainvilleas 3