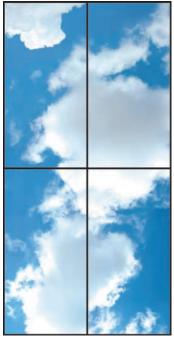

#### BIG SKY

Our Big Sky collection takes Decorative Diffusers to the next level by spreading huge images over two, three, four, or six panels. All of our Clouds designs are available in this format as well. Please note that the Bougainvilleas design is available as a single diffuser in our Flowers & Grapevines range.

#### **CLOUDS** continued

All eight images are available as a single panel, or spread across two, three, four, or six panels, like the examples shown here. Create expansive indoor skyscapes.on your ceiling.