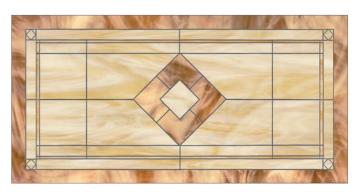

#### LEAD-DETAILED MARBLED GLASS

Bring the striking beauty of stained glass windows to your ceiling with our Lead-Detailed Marbled Glass range of Decorative Diffusers. Choose from a variety of designs, ranging from subtle to intricate and colorful.

Three Diamonds (Arizona Sand)

Base (Arizona Sand)

Diamond (Arizona Sand)