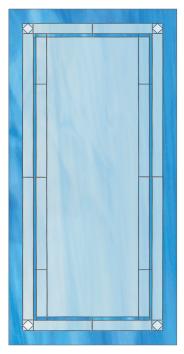

#### LEAD-DETAILED MARBLED GLASS

Bring the striking beauty of stained glass windows to your ceiling with our Lead-Detailed Marbled Glass range of Decorative Diffusers. Choose from a variety of designs, ranging from subtle to intricate and colorful.

#### LEAD-DETAILED MARBLED GLASS continued

Base (Cool Blue)

Flowers (Tan)

Three Diamonds (Cool Blue)

Flowers (Blue)

Diamond (Cool Blue)

Flowers (Green)