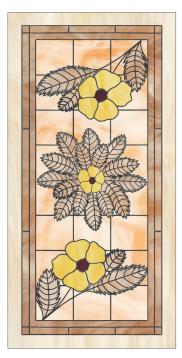

#### MARBLED GLASS ART

Like our Lead-Detailed collection, the Marbled Glass Art range of Decorative Diffusers features more artistic and complex stained glass designs. Floral images or abstract ornaments create timeless elegance with a burst of color.

#### MARBLED GLASS ART continued

Butterfly

Red Flower

Blue Flower

Yellow Flower