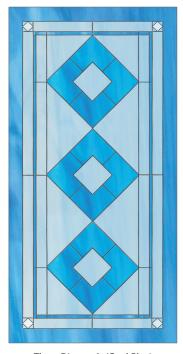

#### LEAD-DETAILED MARBLED GLASS

Bring the striking beauty of stained glass windows to your ceiling with our Lead-Detailed Marbled Glass range of Decorative Diffusers. Choose from a variety of designs, ranging from subtle to intricate and colorful.

Three Diamonds (Arizona Sand)

Base (Arizona Sand)

Diamond (Arizona Sand)