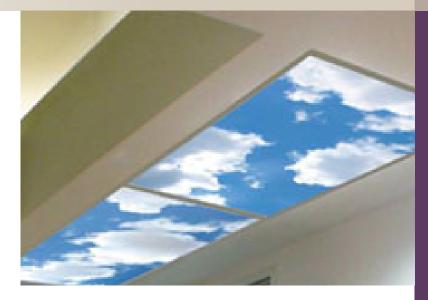

### Decorative Diffusers PLASTICS

Our Decorative Diffusers bring beauty and inspiration to any space, while softening harsh light and reducing glare. These translucent plastic diffusers are virtually unbreakable and Class A fire rated. UV inhibitors are added to prevent yellowing, ensuring the printed images remain clear and striking. Each diffuser comes in a nominal 2' x 4' size, allowing quick and easy installation into existing light fixtures or ceiling grid. We can also cut custom sizes to meet your unique needs.

#### CLOUDS

No matter the weather outside, our Clouds line of Decorative Diffusers turn your ceiling into beautiful open sky. Each design features fluffy white clouds floating in clear blue skies.

Cloud 2