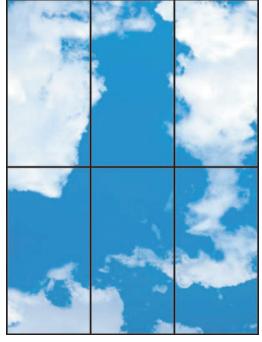

#### **CLOUDS** continued

All eight images are available as a single panel, or spread across two, three, four, or six panels, like the examples shown here. Create expansive indoor skyscapes.on your ceiling.

Cloud 2 - 3 panel

Cloud 5 - 2 panel

Cloud 1 - 4 panel

Cloud 8 - 2 panel

Cloud 4 - 3 panel

Cloud 6 - 6 panel

Cloud 7 - 6 panel

Cloud 3 - 4 panel