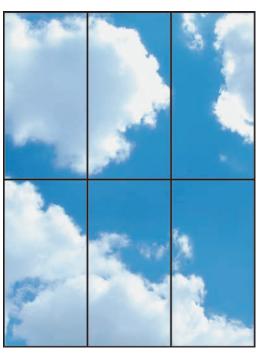

#### **CLOUDS** continued

All eight images are available as a single panel, or spread across two, three, four, or six panels, like the examples shown here. Create expansive indoor skyscapes.on your ceiling.

Cloud 2 - 3 panel

Cloud 5 - 2 panel

Cloud 1 - 4 panel

Cloud 8 - 2 panel

Cloud 4 - 3 panel

Cloud 6 - 6 panel

Cloud 7 - 6 panel

Cloud 3 - 4 panel