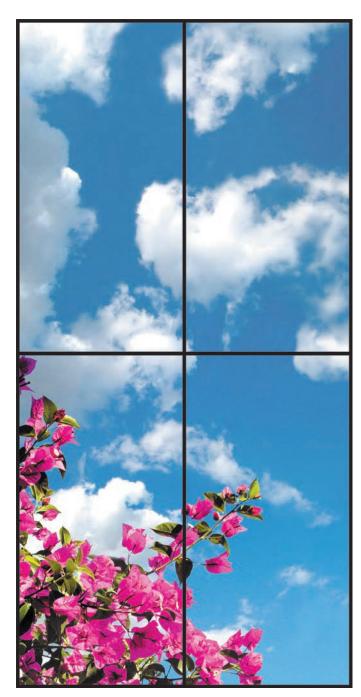

#### BIG SKY

Our Big Sky collection takes Decorative Diffusers to the next level by spreading huge images over two, three, four, or six panels. All of our Clouds designs are available in this format as well. Please note that the Bougainvilleas design is available as a single diffuser in our Flowers & Grapevines range.

Bougainvilleas 4

Oceanview 2

Bougainvilleas 2